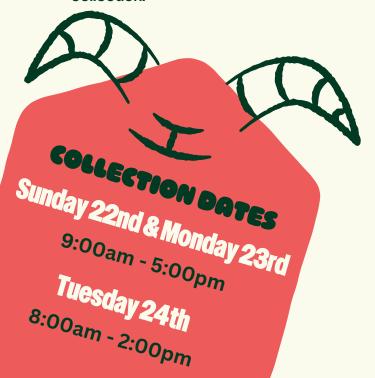

#### **CHRISTMAS OPENING HOURS**

#### **Christmas Eve**

8:00am - 4:00pm (hot food served until 3:00pm)

### **Christmas Day & Boxing Day**

**CLOSED** 

#### 27th, 28th, 30th

Shop: 8:00am - 6:00pm

Kitchen: 8:00am - 5:00pm (hot food served until 4:00pm)

#### 29th & New Year's Eve

9:30am - 4:00pm (hot food served until 3:00pm)

#### **New Year's Day**

CLOSED